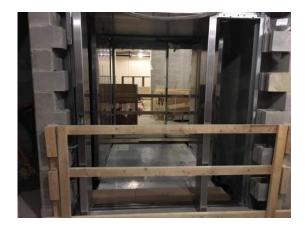

## Activities in progress as of January 20, 2017:

- ▶ Basketball goal installation in Area B Washington Level Competition Gym started.
- ▶ Painting spiral ductwork in Area C Washington Level Auxiliary Gym started.
- Masonry block fill in Cedar Level Area E in progress.
- ▶ Pool stainless steel gutter installation in progress.
- ▶ Elevators #1 & 2 installation in progress.
- Corridor quarry tile layout in 2<sup>nd</sup> floor Area A started.
- Gypsum board installation in 3<sup>rd</sup> floor Area G coffered ceiling started.
- Interior masonry partition walls in Area A Washington Level in progress.
- ▶ Painting mezzanine handrail in Area B Washington Level Competition Gym in progress.
- HVAC & glazing installation in Area C Washington Level Auxiliary Gym in progress.
- Carpet tile & rubber flooring installation in Areas A, F & G 2<sup>nd</sup> floor classrooms.

Elevator #2 Installation

Drywall Chauffeured Ceiling 3rd Floor Area G