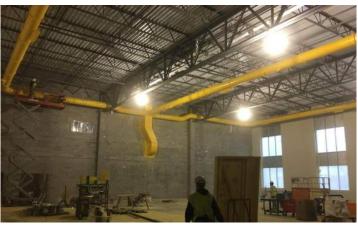

## Activities in progress as of January 20, 2017:

- ▶ Basketball goal installation in Area B Washington Level Competition Gym started.
- ▶ Painting spiral ductwork in Area C Washington Level Auxiliary Gym started.
- Masonry block fill in Cedar Level Area E in progress.
- ▶ Pool stainless steel gutter installation in progress.
- ▶ Elevators #1 & 2 installation in progress.
- Corridor quarry tile layout in 2<sup>nd</sup> floor Area A started.
- Gypsum board installation in 3<sup>rd</sup> floor Area G coffered ceiling started.
- Interior masonry partition walls in Area A Washington Level in progress.
- ▶ Painting mezzanine handrail in Area B Washington Level Competition Gym in progress.
- HVAC & glazing installation in Area C Washington Level Auxiliary Gym in progress.
- Carpet tile & rubber flooring installation in Areas A, F & G 2<sup>nd</sup> floor classrooms.

## **Construction Key Plan:**

Basketball Goal Installation in Area B Competition Gym

Drywall Installation in Area G Vocal Level

Corridor Quarry Tile Layout 2nd Floor Area A

Painting Spiral Duct in Area C Auxiliary Gym