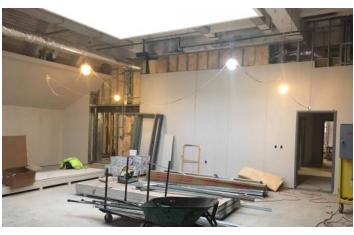

## Activities in progress as of January 20, 2017:

- ▶ Basketball goal installation in Area B Washington Level Competition Gym started.
- ▶ Painting spiral ductwork in Area C Washington Level Auxiliary Gym started.
- Masonry block fill in Cedar Level Area E in progress.
- ▶ Pool stainless steel gutter installation in progress.
- ▶ Elevators #1 & 2 installation in progress.
- Corridor quarry tile layout in 2<sup>nd</sup> floor Area A started.
- Gypsum board installation in 3<sup>rd</sup> floor Area G coffered ceiling started.
- Interior masonry partition walls in Area A Washington Level in progress.
- ▶ Painting mezzanine handrail in Area B Washington Level Competition Gym in progress.
- HVAC & glazing installation in Area C Washington Level Auxiliary Gym in progress.
- Carpet tile & rubber flooring installation in Areas A, F & G 2<sup>nd</sup> floor classrooms.

Elevator #2 Installation

Drywall Chauffeured Ceiling 3rd Floor Area G