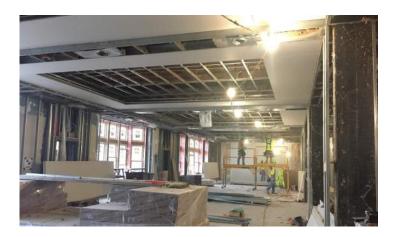

## Activities in progress as of January 20, 2017:

- ▶ Basketball goal installation in Area B Washington Level Competition Gym started.
- ▶ Painting spiral ductwork in Area C Washington Level Auxiliary Gym started.
- Masonry block fill in Cedar Level Area E in progress.
- ▶ Pool stainless steel gutter installation in progress.
- ▶ Elevators #1 & 2 installation in progress.
- Corridor quarry tile layout in 2<sup>nd</sup> floor Area A started.
- Gypsum board installation in 3<sup>rd</sup> floor Area G coffered ceiling started.
- Interior masonry partition walls in Area A Washington Level in progress.
- ▶ Painting mezzanine handrail in Area B Washington Level Competition Gym in progress.
- HVAC & glazing installation in Area C Washington Level Auxiliary Gym in progress.
- Carpet tile & rubber flooring installation in Areas A, F & G 2<sup>nd</sup> floor classrooms.

Elevator #2 Installation

Drywall Chauffeured Ceiling 3rd Floor Area G