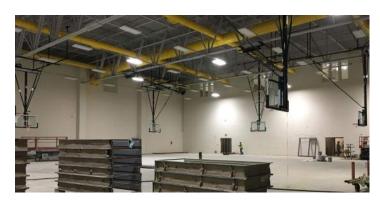

## Activities in progress as of January 20, 2017:

- ▶ Basketball goal installation in Area B Washington Level Competition Gym started.
- ▶ Painting spiral ductwork in Area C Washington Level Auxiliary Gym started.
- Masonry block fill in Cedar Level Area E in progress.
- ▶ Pool stainless steel gutter installation in progress.
- ▶ Elevators #1 & 2 installation in progress.
- Corridor quarry tile layout in 2<sup>nd</sup> floor Area A started.
- Gypsum board installation in 3<sup>rd</sup> floor Area G coffered ceiling started.
- Interior masonry partition walls in Area A Washington Level in progress.
- ▶ Painting mezzanine handrail in Area B Washington Level Competition Gym in progress.
- HVAC & glazing installation in Area C Washington Level Auxiliary Gym in progress.
- Carpet tile & rubber flooring installation in Areas A, F & G 2<sup>nd</sup> floor classrooms.

## **Construction Key Plan:**

Basketball Goal Installation in Area B Competition Gym

Drywall Installation in Area G Vocal Level

Corridor Quarry Tile Layout 2nd Floor Area A

Painting Spiral Duct in Area C Auxiliary Gym